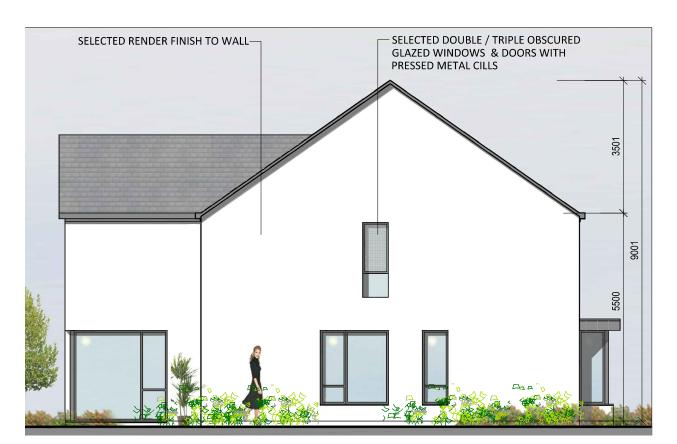

SIDE PUBLIC ELEVATION scale 1:100

GABLE ELEVATION scale 1:100

DETACHED HOUSE TYPE F - Elevations.

4 BED - 2 STOREY DETACHED HOUSE a: 137.4m<sup>2</sup>

| Revision Description                                                                                                                                             | Date       | Rev. No.      | issued by |
|------------------------------------------------------------------------------------------------------------------------------------------------------------------|------------|---------------|-----------|
| Planning                                                                                                                                                         | 15/05/2019 | 01            | RD        |
|                                                                                                                                                                  |            |               |           |
|                                                                                                                                                                  |            |               |           |
|                                                                                                                                                                  |            |               |           |
|                                                                                                                                                                  |            |               |           |
|                                                                                                                                                                  |            |               |           |
|                                                                                                                                                                  |            |               |           |
|                                                                                                                                                                  |            |               |           |
|                                                                                                                                                                  |            |               |           |
|                                                                                                                                                                  |            |               |           |
| Figured dimensions only to be used. This drawing is copyright of O'Mahony Pike A                                                                                 |            |               |           |
| approved use in accordance with BS1192(2007) + A2(2016), Table 5; Standard Cooff 'Information Approval Check' is empty, this information has been shared at SO - |            | Aodels and Do | ocuments. |