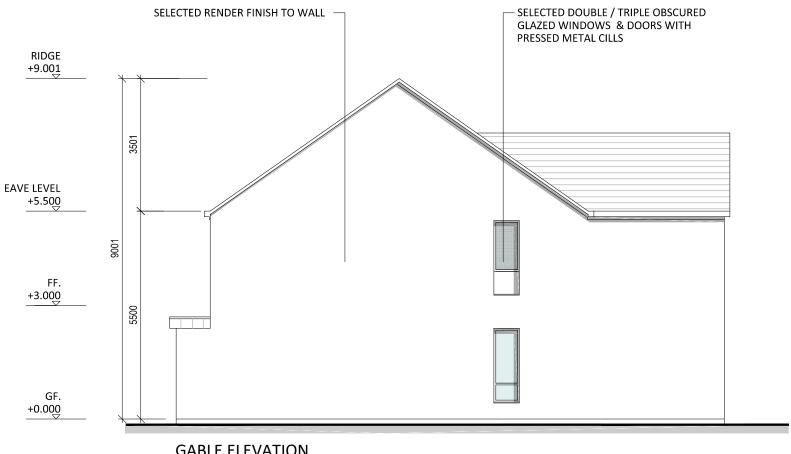

SIDE PUBLIC ELEVATION scale 1:100

GABLE ELEVATION scale 1:100

DETACHED HOUSE TYPE F - Elevations.

4 BED - 2 STOREY DETACHED HOUSE a: 137.4m<sup>2</sup>

| Revision Description                                                                                                                                             | Date       | Rev. No.      | issued by |
|------------------------------------------------------------------------------------------------------------------------------------------------------------------|------------|---------------|-----------|
| Planning                                                                                                                                                         | 15/05/2019 | 01            | RD        |
|                                                                                                                                                                  |            |               |           |
|                                                                                                                                                                  |            |               |           |
|                                                                                                                                                                  |            |               |           |
|                                                                                                                                                                  |            |               |           |
|                                                                                                                                                                  |            |               |           |
|                                                                                                                                                                  |            |               |           |
|                                                                                                                                                                  |            |               |           |
|                                                                                                                                                                  |            |               |           |
|                                                                                                                                                                  |            |               |           |
| Figured dimensions only to be used. This drawing is copyright of O'Mahony Pike A                                                                                 |            |               |           |
| approved use in accordance with BS1192(2007) + A2(2016), Table 5; Standard Cooff 'Information Approval Check' is empty, this information has been shared at SO - |            | Aodels and Do | ocuments. |